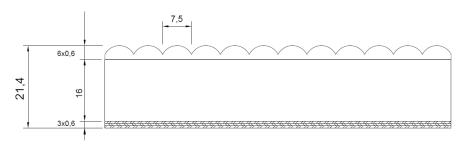

## **Structure and product description**

Board: MDF 16 mm

Quality: A book matched/B book matched Structure: Front: European oak 6 x 0.6 mm

Back: European oak 3 x 0.6 mm

Processing: Bar width 7.5 mm

Surface: pre-sanded, hard wax, INDEWO digital printing

Total thickness: approx. 21 mm

Element format: 2440 x 1220 mm, 3050 x 1220 mm

No guarantee against warping!

Vertrieb und Beratung:

...das beste aus holz!