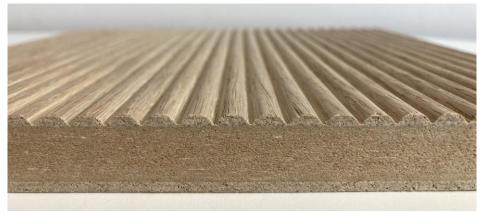

## RILLO w (wave) "Design with depth"

The high-quality relief boards can be adapted to any ambience as required.

In addition, they can be uniquely and according to customer requirements also individually further refined and processed using the latest technology - such as digital printing or laser technology.

## **Structure and product description**

Board: MDF 16 mm

Quality: A book matched/B book matched Structure: Front: European oak 6 x 0.6 mm

Back: European oak 3 x 0.6 mm

Processing: Bar width 7.5 mm

Surface: pre-sanded, hard wax, INDEWO digital printing