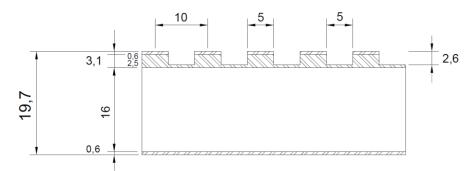

## **Structure and product description**

Board: MDF 16 mm

Quality: A book matched/B book matched Structure: Front: European oak 0.6 + 2.5 mm

Back: European oak 0.6 mm

Processing: Ridge 5 mm x groove depth 2 mm

Surface: pre-sanded, hard wax, INDEWO digital printing

Total thickness: approx. 20 mm

Element format: 2440 x 1220 mm, 3050 x 1220 mm

No guarantee against warping!

Vertrieb und Beratung:

...das beste aus holz!