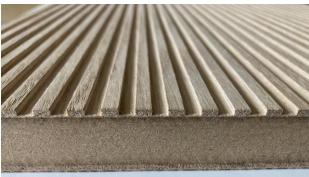

## **Structure and product description**

Board: MDF 16 mm

Quality: A book matched/B book matched Structure: Front: European oak 0.6 + 2.5 mm

Back: European oak 0.6 mm

Processing: Ridge 5 mm x groove depth 2 mm

Surface: pre-sanded, hard wax, INDEWO digital printing

Total thickness: approx. 20 mm

Element format: 2440 x 1220 mm, 3050 x 1220 mm

No guarantee against warping!

Vertrieb und Beratung:

...das beste aus holz!