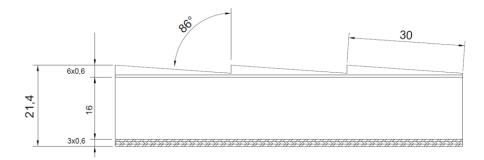

## **Structure and product description**

Board: MDF 16 mm

Quality: A book matched/B book matched
Structure: Front: European oak 6 x 0.6 mm

Back: European oak 3 x 0.6 mm

Processing: Step milling 30 mm width

Surface: pre-sanded, hard wax, INDEWO digital printing

Total thickness: approx. 21 mm

Element format: 2440 x 1220 mm, 3050 x 1220 mm

No guarantee against warping!

Vertrieb und Beratung:

...das beste aus holz!