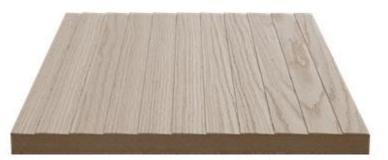

## RILLO s (step) "Design with depth"

The high-quality relief boards can be adapted to any ambience as required.

In addition, they can be uniquely and according to customer requirements also individually further refined and processed using the latest technology - such as digital printing or laser technology.

## **Structure and product description**

Board: MDF 16 mm

Quality: A book matched/B book matched
Structure: Front: European oak 6 x 0.6 mm

Back: European oak 3 x 0.6 mm

Processing: Step milling 30 mm width