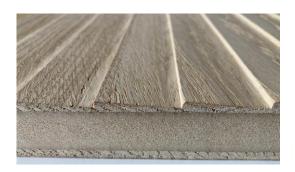

## RILLO s (step) "Design with depth"

The high-quality relief boards can be adapted to any ambience as required.

In addition, they can be uniquely and according to customer requirements also individually further refined and processed using the latest technology - such as digital printing or laser technology.

## **Structure and product description**

Board: MDF 16 mm

Quality: A book matched/B book matched
Structure: Front: European oak 6 x 0.6 mm

Back: European oak 3 x 0.6 mm

Processing: Step milling 30 mm width